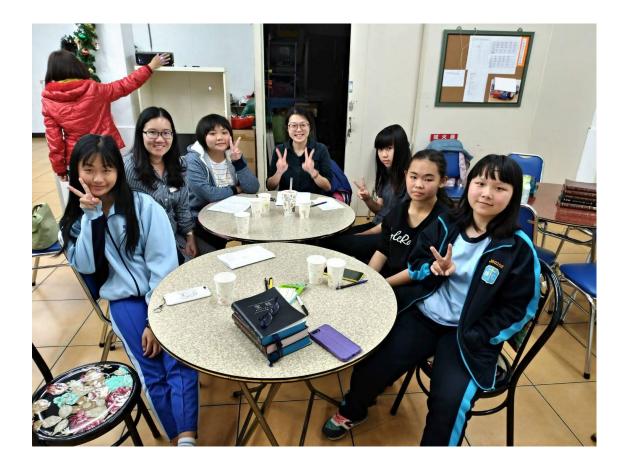

## **The McIntyre Prayer Enquirer**

Dear prayer supporters,

Thank you for your sacrificial prayers and financial partnership that make our ministry in Taiwan possible. Here's how you can pray.

1) Praise God for our growing youth group (pictured above). For now, it meets once a month and is composed of all girls! Pray for these youth to come to know Christ and for our coworker Rachel (pictured center back), who is leading the group.